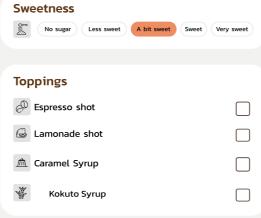

### **Customizable Flavors**

With Tao Bin's unique features, customers can customize their drinks as they desire:

- Building their own original coffee.
- Adding extra ingredients.
- Selecting their preferable sweetness level.
- Increasing a sourness level of a lime-added drink.