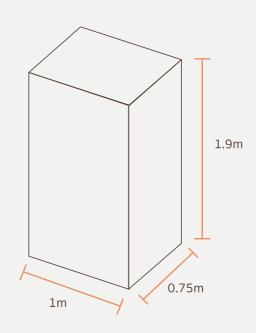

#### Compact Machine

Only 1 m2 installation space.

### What to prepare?

A space of 100 x 90 x 180 cm (with 15 cm from walls). A 220v 3-prong power outlet with at least 6 amp circuit breaker.