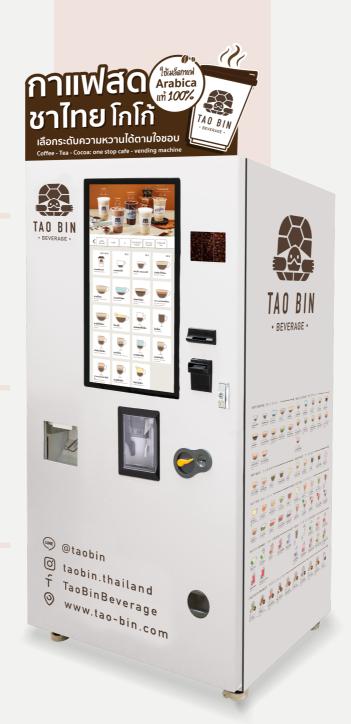

## 24/7 Café Machine

More than 70 choices of premium coffees and drinks

Supports cash payment and QR code payment

Only 1 m2 installation space

### Tao Bin Café Machine

Tao Bin is a beverage vending machine. Its specialties include:

- 24/7 opening hours.
- Automatic operating services without a need for any staff.
- Café-quality premium drinks.

#### **Smart Touch Screen**

Taking orders via a large touch screen. Easy to use.

#### Various Payment Methods

Tao Bin supports cash payment and QR code payment.

#### Compact Machine

Only 1 m2 installation space.